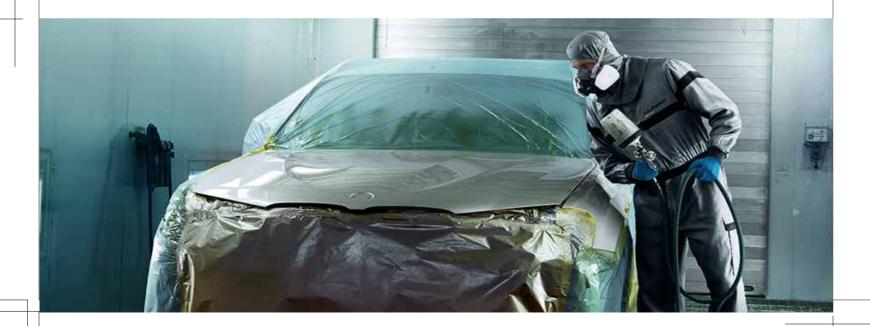

## BMW PAINTWORK

BMW body and paint specialists do a brilliant job when your BMW's finish has to be restored after an accident involving paintwork damage. The environment-friendly water-borne paint ensures a perfect match with the existing paintwork as well as protecting our environment. All BMW Paintwork comes with a local 4 –year warranty.

We offered the following services:

- Full body paint repairs in Harlequin paint, exotic shades or matt colour.
- Full body colour change (including engine compartment)
- Repainting of alloy wheels and brake calipers.